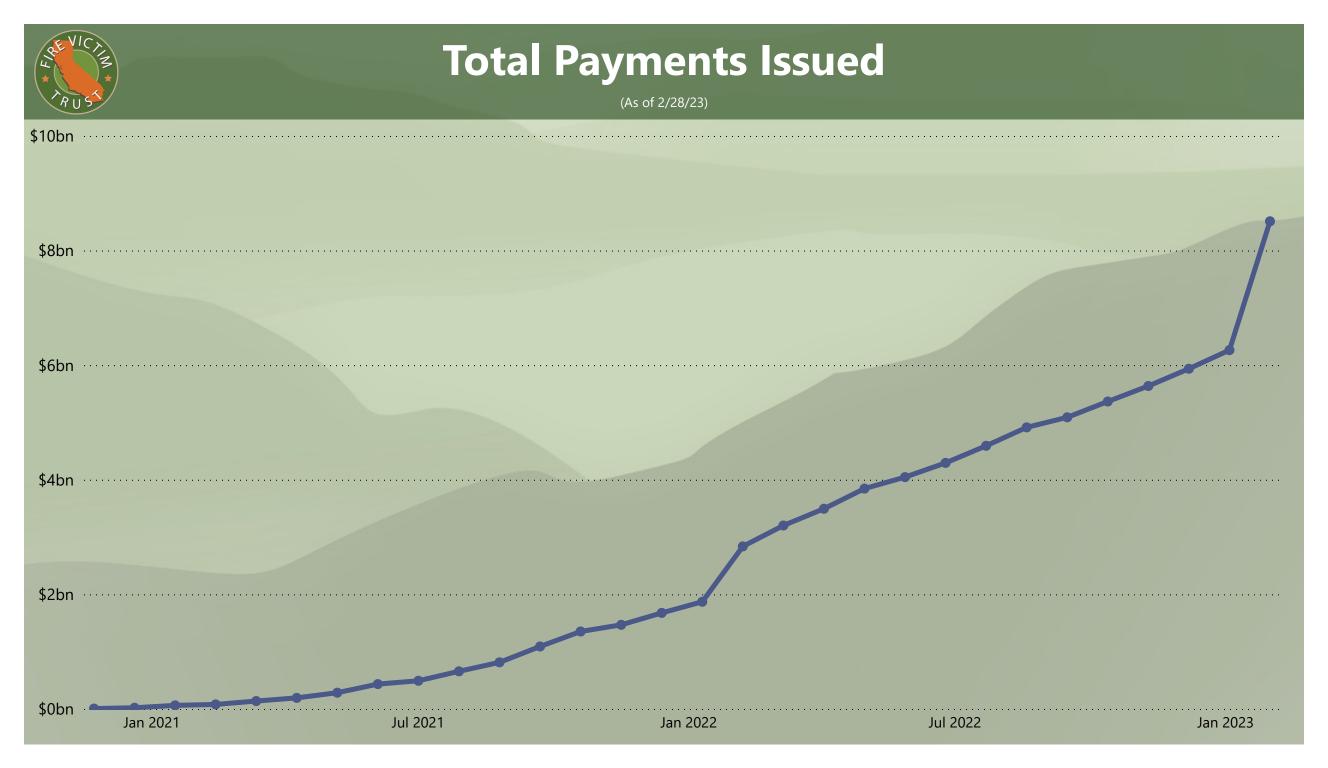

| Category                       | Statistic                                                              | February        | Total           |
|--------------------------------|------------------------------------------------------------------------|-----------------|-----------------|
|                                | CQs with Determination Notices<br>Issued                               | 782             | 35,074          |
| Notice Data                    | CQs with Reconsideration<br>Determination Notices Issued               | 617             | 13,110          |
|                                | Claimants with Determination Notices<br>Issued                         | 1,544           | 64,446          |
| Preliminary<br>Payment<br>Data | Total Amount Paid in Preliminary<br>Payments                           | \$2.2 million   | \$909.2 million |
|                                | Number of Claimants who have<br>Received Preliminary Payments          | 72              | 35,157          |
| Pro Rata<br>Payment<br>Data    | Total Amount Paid in Pro Rata<br>Payments                              | \$2.24 billion  | \$7.74 billion  |
|                                | Number of Claimants who have<br>Received Pro Rata Payments             | 1,639           | 48,148          |
| Tabala                         | Total Amount of Preliminary and Pro<br>Rata Payments Paid to Claimants | \$2.25 billion  | \$8.66 billion  |
| Totals                         | Total Amount Awarded in<br>Determination Notices                       | \$520.0 million | \$15.95 billion |