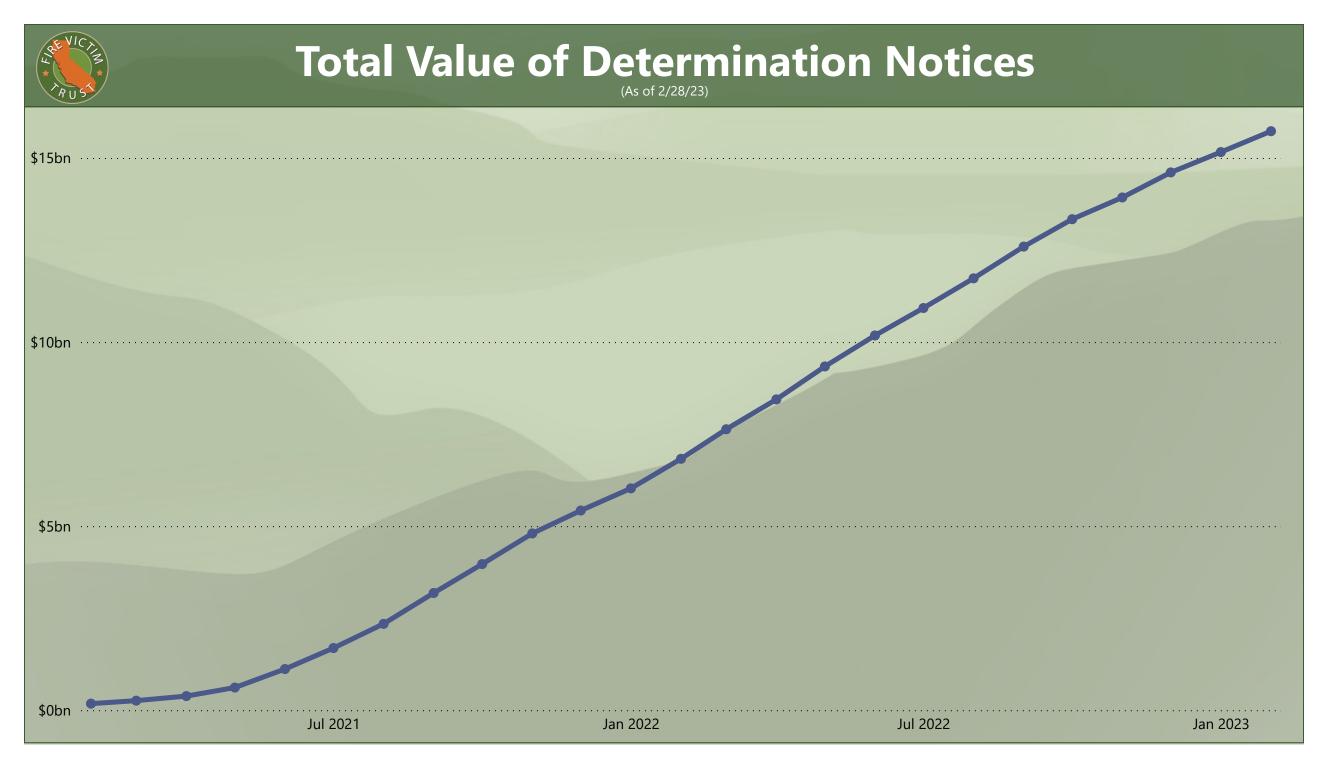

| Category                       | Statistic                                                              | February        | Total           |
|--------------------------------|------------------------------------------------------------------------|-----------------|-----------------|
|                                | CQs with Determination Notices<br>Issued                               | 782             | 35,074          |
| Notice Data                    | CQs with Reconsideration<br>Determination Notices Issued               | 617             | 13,110          |
|                                | Claimants with Determination Notices<br>Issued                         | 1,544           | 64,446          |
| Preliminary<br>Payment<br>Data | Total Amount Paid in Preliminary<br>Payments                           | \$2.2 million   | \$909.2 million |
|                                | Number of Claimants who have<br>Received Preliminary Payments          | 72              | 35,157          |
| Pro Rata<br>Payment<br>Data    | Total Amount Paid in Pro Rata<br>Payments                              | \$2.24 billion  | \$7.74 billion  |
|                                | Number of Claimants who have<br>Received Pro Rata Payments             | 1,639           | 48,148          |
| Tabala                         | Total Amount of Preliminary and Pro<br>Rata Payments Paid to Claimants | \$2.25 billion  | \$8.66 billion  |
| Totals                         | Total Amount Awarded in<br>Determination Notices                       | \$520.0 million | \$15.95 billion |